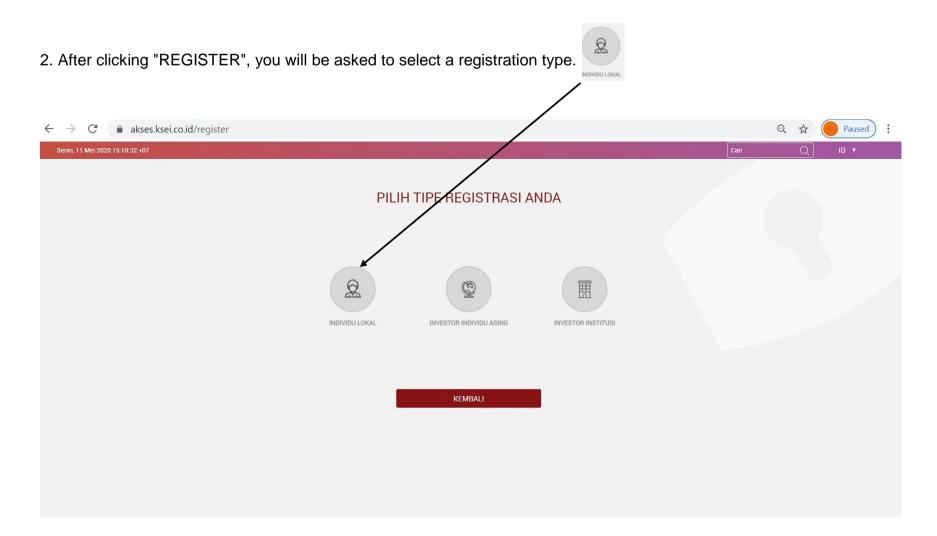

## Procedures for registration / activation of an eASY.KSEI Account

3. To register / register, you are required to write down your full name, NIK, mobile number and e-mail

4. After completing your personal data, click