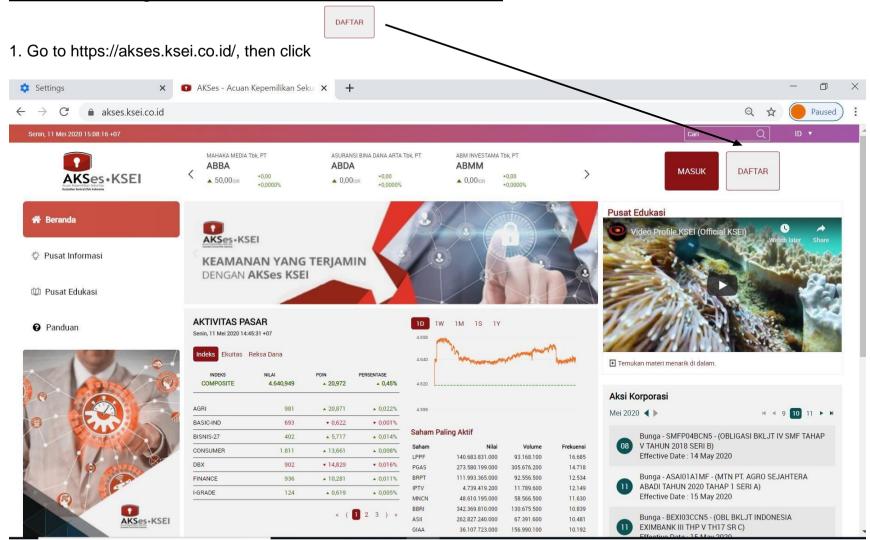

## **EASY.KSEI ACCOUNT REGISTRATION / ACTIVATION GUIDE**

Disclaimer: This guide is an excerpt from the Education and Guidebooks document for Shareholders issued by PT Kustodian Sentral Efek Indonesia ("KSEI"). If the Shareholders of the Company experience problems or have further questions regarding the use of the eASY.KSEI system, please contact KSEI Contact list on the eASY.KSEI web at the link https://easy.ksei.co.id/egken/ContactUs.jsp