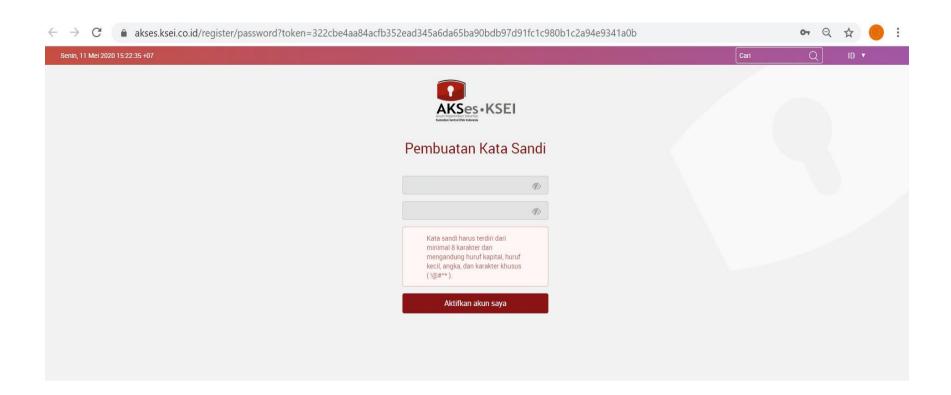

-

8. After clicking the activation link you will be asked to create a password which must consist of at least 8 characters and contain capital letters, lowercase letters, numbers and special characters (such as:! @ # \*\*)

Aktifkan akun saya 9. Enter the password then click akses.ksei.co.id/reqister/password?token=322cbe4aa84acfb3.2ead345a6da65ba90bdb97d91fc1c980b1c2a94e9341a0b AKSes · KSEI Pembuatan Kata Sandi Aktifkan akun saya