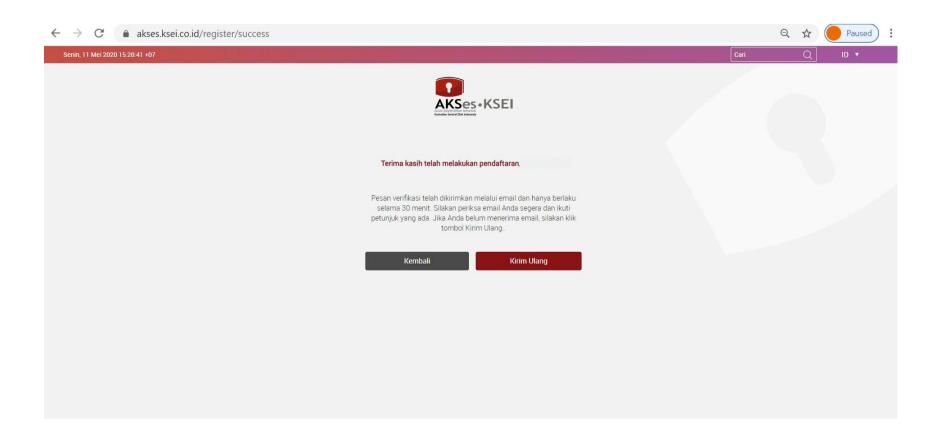

5. The system will display the data that has been previously filled in (Name, NIK, Mobile Number, e-mail) and No. Your SID Then

6. Next, you will be asked to verify via the link provided via your email.