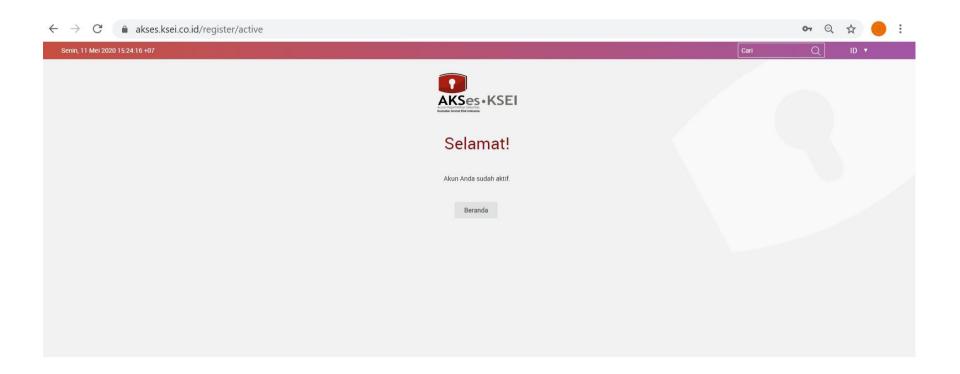

masa aktif link tersebut sudah berakhir, silakan lakukan pendaftaran kembali.

Apabila Anda membutuhkan bantuan lebih lanjut, silakan hubungi kami pada jam operasional (08.00 - 17.00 WIB) melalui:

Call Center : (+62)21 515 2855

Toll Free: 0800 186 5734 Email : helpdesk@ksei.co.id

Hormat kami,



-



8. After clicking the activation link you will be asked to create a password which must consist of at least 8 characters and contain capital letters, lowercase letters, numbers and special characters (such as:! @ # \*\*)





Aktifkan akun saya 9. Enter the password then click akses.ksei.co.id/reqister/password?token=322cbe4aa84acfb3.2ead345a6da65ba90bdb97d91fc1c980b1c2a94e9341a0b AKSes · KSEI Pembuatan Kata Sandi Aktifkan akun saya

10. After entering the password, your account is active