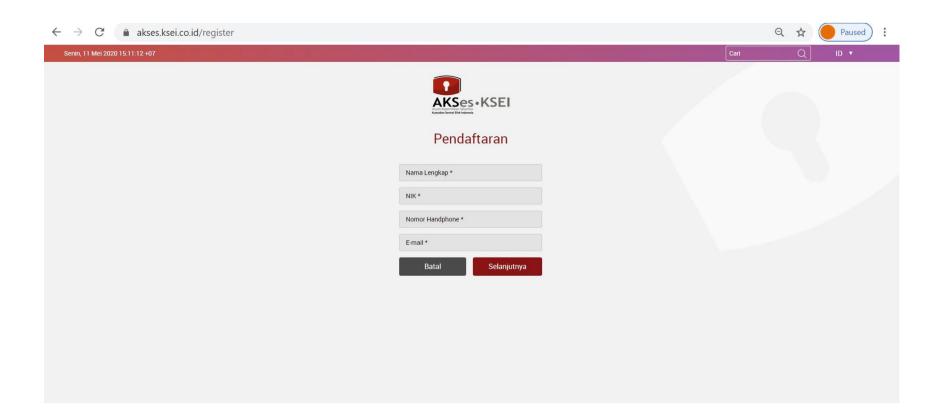

## Procedures for registration / activation of an eASY.KSEI Account

3. To register / register, you are required to write down your full name, NIK, mobile number and e-mail

4. After completing your personal data, click