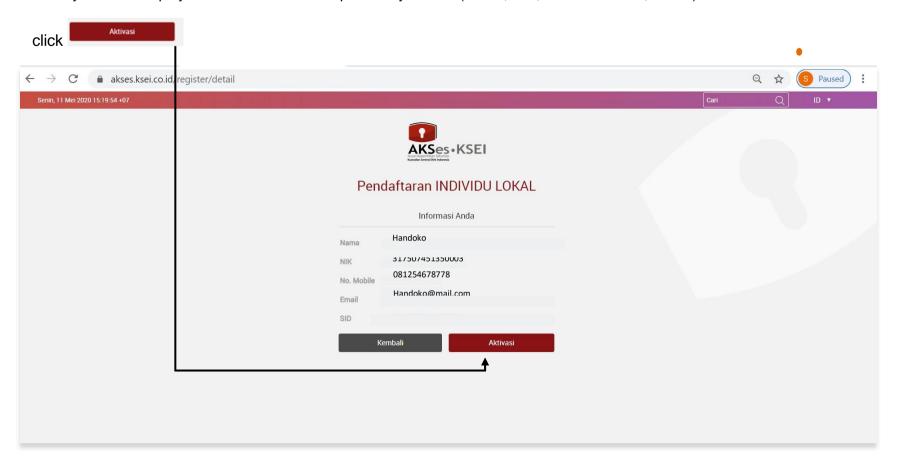

## Procedures for registration / activation of an eASY.KSEI Account

3. To register / register, you are required to write down your full name, NIK, mobile number and e-mail

4. After completing your personal data, click

5. The system will display the data that has been previously filled in (Name, NIK, Mobile Number, e-mail) and No. Your SID Then

6. Next, you will be asked to verify via the link provided via your email.