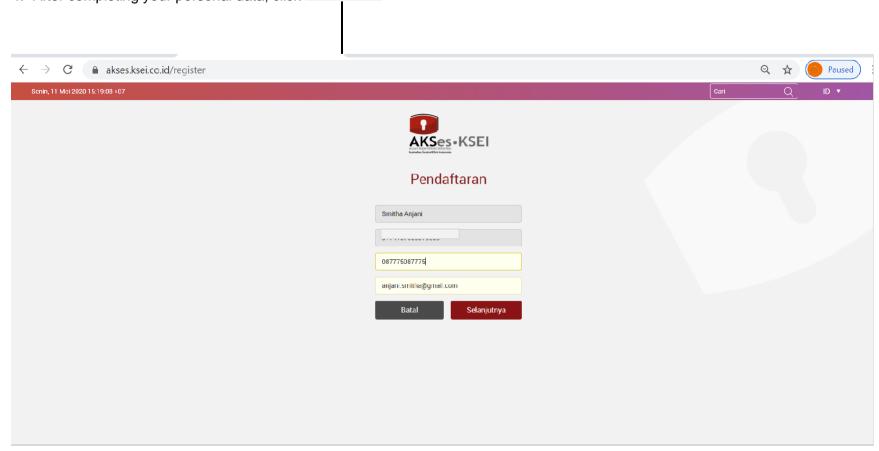

## Procedures for registration / activation of an eASY.KSEI Account

3. To register / register, you are required to write down your full name, NIK, mobile number and e-mail

4. After completing your personal data, click

5. The system will display the data that has been previously filled in (Name, NIK, Mobile Number, e-mail) and No. Your SID Then

6. Next, you will be asked to verify via the link provided via your email.